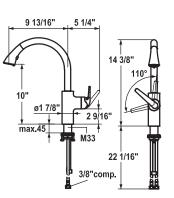

## Kitchen

Single-lever mixer

- ShieldProtect Tightly sealed
- Lever installation only possible on the right side
- Child safety: cold water flow in lever position towards the front
- gap between wall and centre of mounting hole min. 1"
- Pull-out spray magnetic tight-fit holder
- ergonomic spout alignment, shape and handling
- SprayClean technology
- Neoperl® Cascade®
- PowerClean needle spray mode, with automatic diverter reset
- up to 23 5/8" pull-out length
- hose surface to fit faucet surface
- Hose guide, swiveling 360°
- KWC cartridge L 39 universal
- with ceramic discs
- flow rate and temperature continuously variable
- temperature and flow rate limitation
- Flexible connection hoses <sup>3</sup>/<sub>8</sub>" compression
- Fastening by means of threaded sleeve M33 x 1.5
- Mounting hole size ø1 ¾"